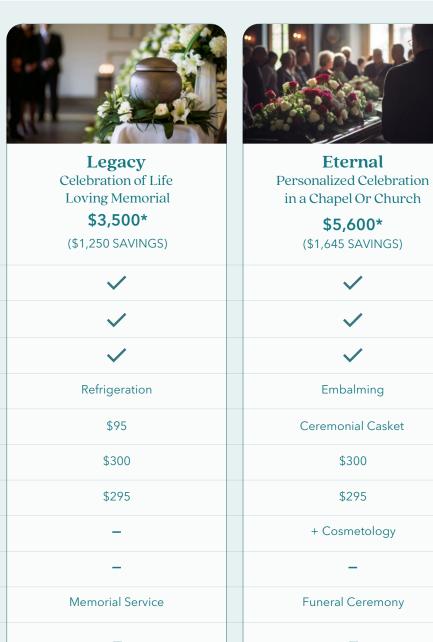

Legacy Intimate Farewell with Loved Ones \$6,275\*

(\$1,635 SAVINGS)

Embalming

+ Cosmetology

Hearse

\$2,415

\$295

Personalized Celebration in a Chapel Or Church

Eternal

\$6,525\*

(\$1,695 SAVINGS)

| <b>/</b> |  |
|----------|--|
|          |  |

Embalming

+ Cosmetology

Hearse

\$2,415