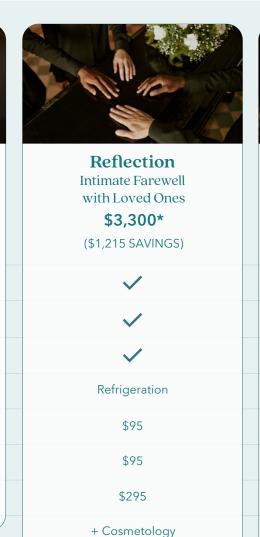

## Cremation

**Memorial Service or Funeral Ceremony** 

Use of Facilities and Staff for Visitation

Flower Allowance

**Memorial Package** 

**Video Memorialization** 

| Honoring your loved one is deeply personal. We understand that every choice matters. Our cremation services are thoughtfully crafted to help you create a farewell that reflects their life and their legacy in the way that feels right for you and your family. | Remembrance Signature Elements with a Personal Touch \$2,550* (\$1,080 SAVINGS) |
|-------------------------------------------------------------------------------------------------------------------------------------------------------------------------------------------------------------------------------------------------------------------|---------------------------------------------------------------------------------|
| Basic Services of Funeral Director, Staff and Overhead                                                                                                                                                                                                            | <b>✓</b>                                                                        |
| Transfer to Funeral Home                                                                                                                                                                                                                                          | <b>✓</b>                                                                        |
| Cremation Fee                                                                                                                                                                                                                                                     | <b>✓</b>                                                                        |
| Refrigeration or Embalming                                                                                                                                                                                                                                        | Refrigeration                                                                   |
| Cremation Container Allowance or Ceremonial Casket                                                                                                                                                                                                                | \$95                                                                            |
| Urn Allowance                                                                                                                                                                                                                                                     | \$70                                                                            |
| Personal Touch Options Allowance                                                                                                                                                                                                                                  | \$295                                                                           |
| Dressing and Casketing                                                                                                                                                                                                                                            |                                                                                 |