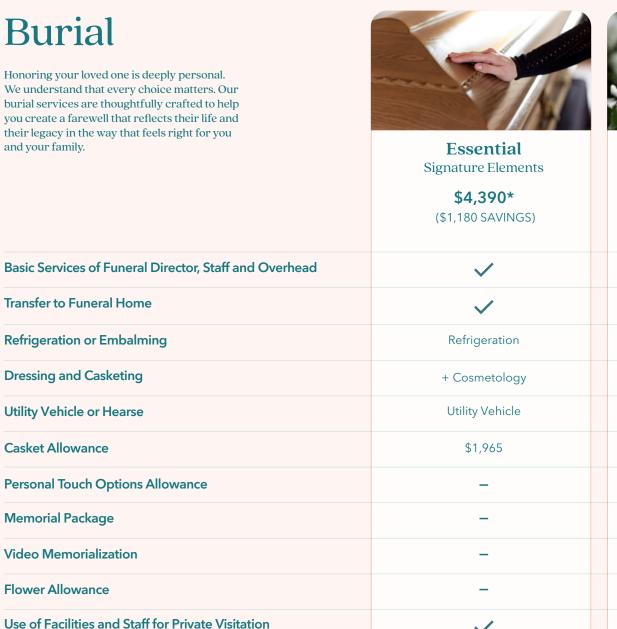

Honoring your loved one is deeply personal. their legacy in the way that feels right for you and your family.

| Remembrance<br>Signature Elements<br>with a Personal Touch |  |
|------------------------------------------------------------|--|
| <b>\$5,075*</b> (\$1,420 SAVINGS)                          |  |
| <b>✓</b>                                                   |  |
| <b>~</b>                                                   |  |
| Refrigeration                                              |  |
| + Cosmetology                                              |  |
| Hearse                                                     |  |
| \$2,265                                                    |  |
| \$295                                                      |  |
| <b>~</b>                                                   |  |
| _                                                          |  |
| _                                                          |  |
| _                                                          |  |